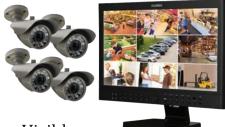

## <u>Home/Commercial Camera</u> <u>Systems</u>

- Visible cameras to help prevent theft and vandalism
- Hidden cameras are available
- Laptop and smart phone access to view your cameras on the go
- Stationary and movable cameras
- Day time and night time options
- Record all the time or just a triggered event
- Keep an eye on employee honesty and performance