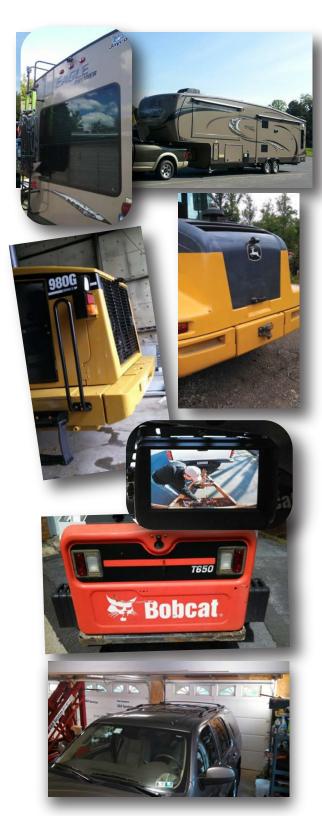

## <u>Back-Up Cameras for</u> <u>Vehicles</u>

- Can be installed on almost any car, truck, or SUV
- Multiple camera options are available
- Can be installed equipment: loaders, skid steers, etc.
- Can potentially save a life, especially small children & pets
- Helps prevent accidents
- Some auto insurances may offer a safety discount