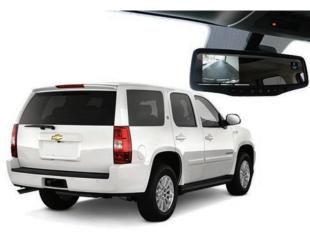

## <u>Back-Up Cameras for</u> <u>Vehicles</u>

- Can be installed on almost any car, truck, or SUV
- Multiple camera options are available
- Can be installed equipment: loaders, skid steers, etc.
- Can potentially save a life, especially small children & pets
- Helps prevent accidents
- Some auto insurances may offer a safety discount