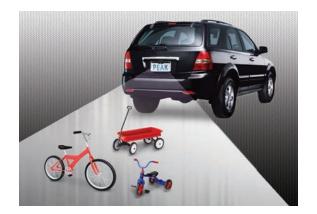

## <u>Back-Up Cameras for</u> <u>Vehicles</u>

- Can be installed on almost any car, truck, or SUV
- Multiple camera options are available
- Can be installed equipment: loaders, skid steers, etc.
- Can potentially save a life, especially small children & pets
- Helps prevent accidents
- Some auto insurances may offer a safety discount