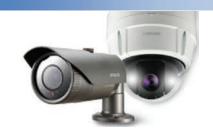

## <u>Home/Commercial Camera</u> <u>Systems</u>

- Visible cameras to help prevent theft and vandalism
- Hidden cameras are available
- Laptop and smart phone access to view your cameras on the go
- Stationary and movable cameras
- Day time and night time options
- Record all the time or just a triggered event
- Keep an eye on employee honesty and performance